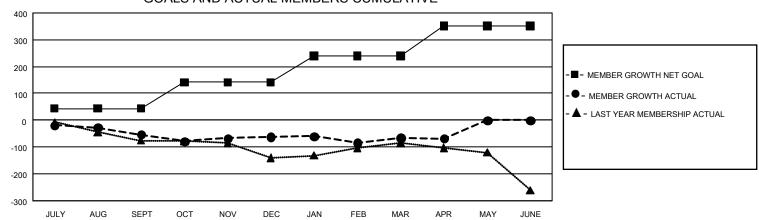

## GOALS AND ACTUAL MEMBERS CUMULATIVE

| DROPPED CLUBS: 2 |     | 53 CLUBS OF 164 ADDED 1 OR MORE | GENDER DISTRIBUTION             |                |     |
|------------------|-----|---------------------------------|---------------------------------|----------------|-----|
|                  |     | NEW MEMBERS                     | MALE                            | 2,427 (65.03%) |     |
|                  |     | 1                               | FEMALE                          | 1,305 (34.97%) |     |
| DROPPED MEMBERS  |     |                                 |                                 |                |     |
| DECEASED         | 33  | CLICK HERE FOR CUMULATIVE       | TOTAL FAMILY UNIT MEMBERS       |                | 648 |
| CLUB CANCELLED   | 18  | MEMBERSHIP DATA                 |                                 |                |     |
| OTHER            | 191 |                                 | FAMILY MEMBERS PAYING HALF DUES |                | 330 |
| TOTAL            | 242 |                                 |                                 |                |     |

## GMT Constitutional Area 2, Group C

REPORT DOES NOT INCLUDE CLUBS IN UNDISTRICTED AREAS.

| Clubs         |               |             |               | Members               |                        |                         |                                                    |  |
|---------------|---------------|-------------|---------------|-----------------------|------------------------|-------------------------|----------------------------------------------------|--|
|               | RESULTS FOR   | R 2020-2021 |               | RESULTS FOR 2020-2021 |                        |                         |                                                    |  |
| QUARTER       | NEW CLUB GOAL | NEW CLUBS   | DROPPED CLUBS | QUARTER MEME          | BER GROWTH NET<br>GOAL | MEMBER GROWTH<br>ACTUAL | DROPPED<br>MEMBERS ACTUAL<br>(including transfers) |  |
| JULY/AUG/SEPT | 0             | 0           | 1             | JULY/AUG/SEPT         | 43                     | 33                      | 84                                                 |  |
| OCT/NOV/DEC   | 3             | 0           | 0             | OCT/NOV/DEC           | 98                     | 92                      | 94                                                 |  |
| JAN/FEB/MAR   | 3             | 1           | 1             | JAN/FEB/MAR           | 98                     | 51                      | 52                                                 |  |
| APR/MAY/JUNE  | 3             | 0           | 0             | APR/MAY/JUNE          | 113                    | 11                      | 12                                                 |  |