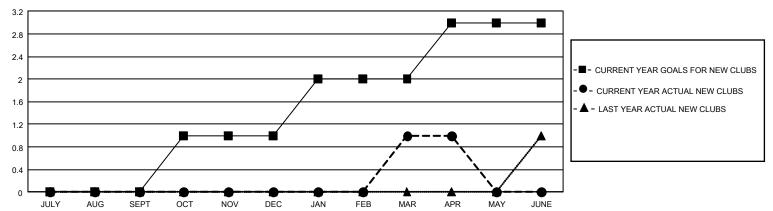

## GOALS AND ACTUAL NEW CLUBS CUMULATIVE

## GMT Constitutional Area 2, Group C

REPORT DOES NOT INCLUDE CLUBS IN UNDISTRICTED AREAS.

| Clubs         |               |             |               | Members               |                        |                         |                                                    |  |
|---------------|---------------|-------------|---------------|-----------------------|------------------------|-------------------------|----------------------------------------------------|--|
|               | RESULTS FOR   | R 2020-2021 |               | RESULTS FOR 2020-2021 |                        |                         |                                                    |  |
| QUARTER       | NEW CLUB GOAL | NEW CLUBS   | DROPPED CLUBS | QUARTER MEME          | BER GROWTH NET<br>GOAL | MEMBER GROWTH<br>ACTUAL | DROPPED<br>MEMBERS ACTUAL<br>(including transfers) |  |
| JULY/AUG/SEPT | 0             | 0           | 1             | JULY/AUG/SEPT         | 43                     | 33                      | 84                                                 |  |
| OCT/NOV/DEC   | 3             | 0           | 0             | OCT/NOV/DEC           | 98                     | 92                      | 94                                                 |  |
| JAN/FEB/MAR   | 3             | 1           | 1             | JAN/FEB/MAR           | 98                     | 51                      | 52                                                 |  |
| APR/MAY/JUNE  | 3             | 0           | 0             | APR/MAY/JUNE          | 113                    | 11                      | 12                                                 |  |